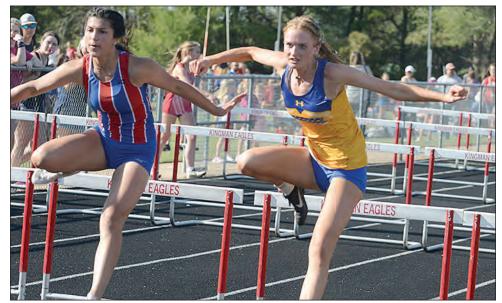

#### **BOB MORRIS / The Advocate**

#### Track: Chaparral Competes at Kingman

TOP: Chaparral's Cora Christner, right, clears a hurdle during the Kingman track meet April 22. Christner took sixth in the girl's 100-meter hurdles. BOTTOM: Chaparral's Aaron Zacarias, right, keeps pace with a Wichita Defenders runner during the boy's 1600-meter run at the Kingman track meet. Zacarias finished with a time of 5:31.23.